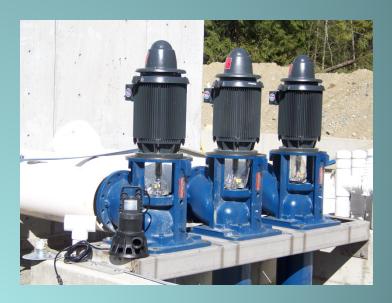

projected partial start up early 2013
  - Site cleared, excavated, backfilled
  - Treatment cell constructed
  - Exterior Walls footings poured walls in process
  - Plumbing started
  - Tanks delivered, some refurbished







# Today

- Approximately 95% complete
  - Tanks plumbed
  - Bio filter installed, LHO installed, Drum filter installed
  - Building started- 1 week to finish
  - Pumps mostly installed
  - Co2 Stripped started
  - Motor Control and monitoring package ordered
  - Oxygen system on site
  - Purge systems complete being used "flow through/partial RAS



7500 800+ gm fish stocked March 28, 2013

25,000 20 gm fish stocked March 28, 2013 (15,000 in old system waiting transfer)



#### Last Week



### Saturday April 20





#### Influent pump 45 gpm Process pump 2250 gpm



## Marketing Program in development

- SeaMarket: Marketing Team
- SeaAgra : Brokerage

LITTLE

**CEDAR FALLS** 





## Projected vs Actual

- Budget
  - Projected \$1.29 M (1.45) Actual \$1.5 M (1st year operation not included)
    - Building added
    - Site works about \$150,000 over budget
- Schedule
  - Projected compete March 2013 Actual compete May 2013
    - Start delayed total construction period expected 11 months actual 11 months
- Problems
  - One Major Delay --BC Hydro 3 phase vs 1 phase
  - Site Conditions / Building in winter

### For further info:



Taste of BC Aquafarms

steve@freshbcsalmon

Steve or Janet Atkinson – 250 755 4077