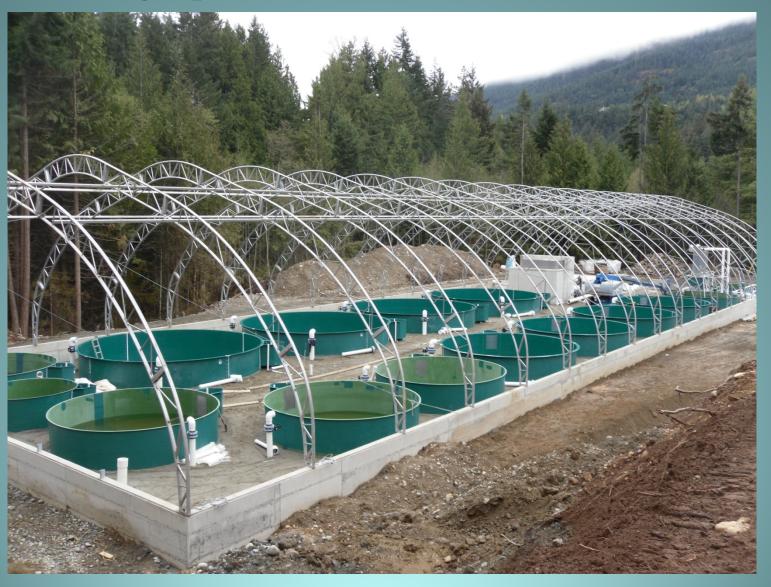

## **Facility**

- 204' x 70' foot fabric building
- 15 tanks
  - 1 10' Tank
  - 4 each -16', 20', 26' Tanks
  - 2 additional 16' tanks for purge cell
- Treatment Cell below grade
  - Approx 30' x 30' x 10'
    - 2 chamber fsb biofilter,
    - drum filter,
    - co2 stripper/pump sump
- LHO/ Header Tank
  - Approx 10'x10'x10'
- Purge Cells independent of main system
  - Allows for sterilization between harvests

# Today

- Approximately 95% complete
  - Tanks plumbed
  - Bio filter installed, LHO installed, Drum filter installed
  - Building started- 1 week to finish
  - Pumps mostly installed
  - Co2 Stripped started
  - Motor Control and monitoring package ordered
  - Oxygen system on site
  - Purge systems complete being used "flow through/partial RAS