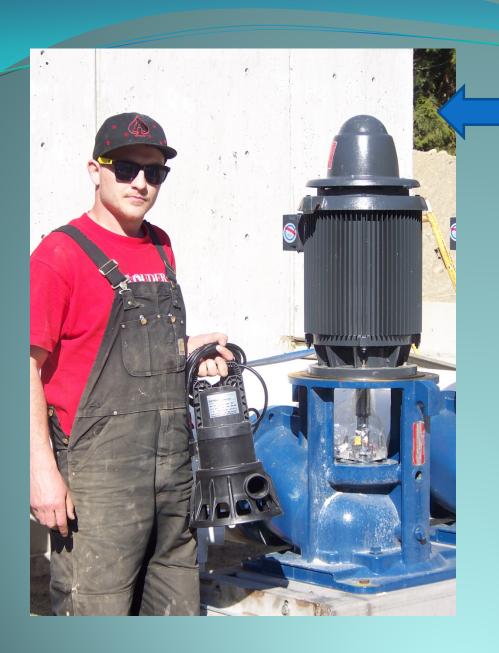

e May Construction projected complete by March 2013 projected partial start up early 2013
  - Site cleared, excavated, backfilled
  - Treatment cell constructed
  - Exterior Walls footings poured walls in process
  - Plumbing started
  - Tanks delivered, some refurbished







# Today

- Approximately 95% complete
  - Tanks plumbed
  - Bio filter installed, LHO installed, Drum filter installed
  - Building started- 1 week to finish
  - Pumps mostly installed
  - Co2 Stripped started
  - Motor Control and monitoring package ordered
  - Oxygen system on site
  - Purge systems complete being used "flow through/partial RAS



7500 800+ gm fish stocked March 28, 2013

25,000 20 gm fish stocked March 28, 2013 (15,000 in old system waiting transfer)



#### Last Week



### Saturday April 20





#### Influent pump 45 gpm Process pump 2250 gpm



## Marketing Program in development

- SeaMarket: Marketing Team
- SeaAgra : Brokerage

LITTLE

**CEDAR FALLS** 





## Projected vs Actual

- Budget
  - Projected \$1.29 M (1.45) Actual \$1.5 M (1st year operation not included)
    - Building added
    - Site works about \$150,000 over budget
- Schedule
  - Projected compete March 2013 Actual compete May 2013
    - Start delayed total construction period expected 11 months actual 11 months
- Problems
  - One Major Delay --BC Hydro 3 phase vs 1 phase
  - Site Conditions / Building in winter

### For further info:



Taste of BC Aquafarms

steve@freshbcsalmon

Steve or Janet Atkinson – 250 755 4077