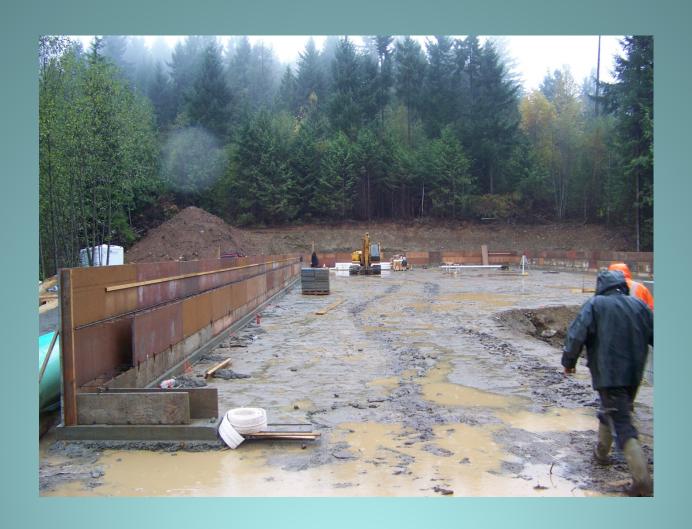

# Today

- Approximately 95% complete
  - Tanks plumbed
  - Bio filter installed, LHO installed, Drum filter installed
  - Building started- 1 week to finish
  - Pumps mostly installed
  - Co2 Stripped started
  - Motor Control and monitoring package ordered
  - Oxygen system on site
  - Purge systems complete being used "flow through/partial RAS