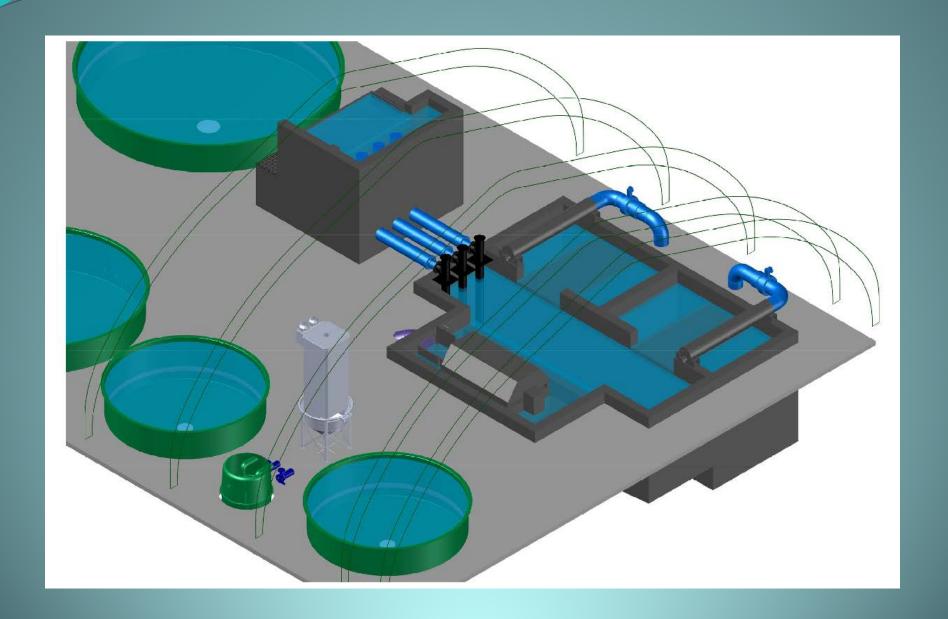

## **Facility**

- 204' x 70' foot fabric building
- 15 tanks
  - 1 10' Tank
  - 4 each -16', 20', 26' Tanks
  - 2 additional 16' tanks for purge cell
- Treatment Cell below grade
  - Approx 30' x 30' x 10'
    - 2 chamber fsb biofilter,
    - drum filter,
    - co2 stripper/pump sump
- LHO/ Header Tank
  - Approx 10'x10'x10'
- Purge Cells independent of main system
  - Allows for sterilization between harvests