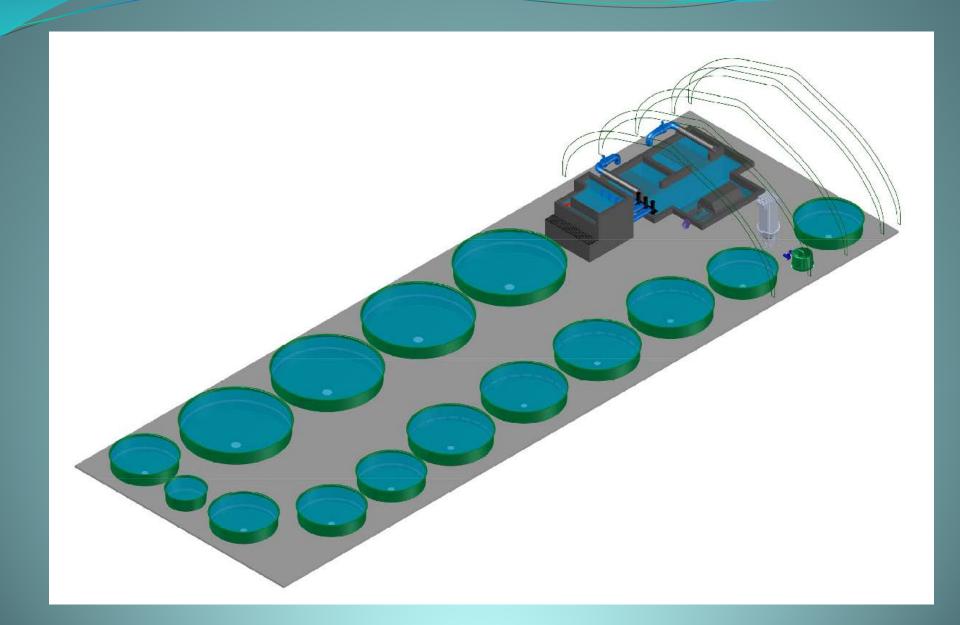

## **Facility**

- 204' x 70' foot fabric building
- 15 tanks
  - 1 10' Tank
  - 4 each -16', 20', 26' Tanks
  - 2 additional 16' tanks for purge cell
- Treatment Cell below grade
  - Approx 30' x 30' x 10'
    - 2 chamber fsb biofilter,
    - drum filter,
    - co2 stripper/pump sump
- LHO/ Header Tank
  - Approx 10'x10'x10'
- Purge Cells independent of main system
  - Allows for sterilization between harvests