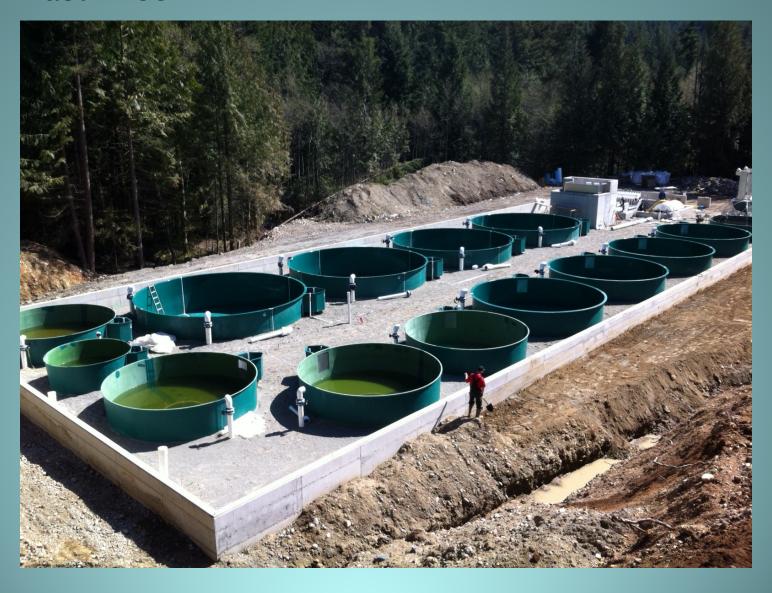

## **Facility**

- 204' x 70' foot fabric building
- 15 tanks
  - 1 10' Tank
  - 4 each -16', 20', 26' Tanks
  - 2 additional 16' tanks for purge cell
- Treatment Cell below grade
  - Approx 30' x 30' x 10'
    - 2 chamber fsb biofilter,
    - drum filter,
    - co2 stripper/pump sump
- LHO/ Header Tank
  - Approx 10'x10'x10'
- Purge Cells independent of main system
  - Allows for sterilization between harvests

### When we last met...

- Site Prep started late May Construction projected complete by March 2013 projected partial start up early 2013
  - Site cleared, excavated, backfilled
  - Treatment cell constructed
  - Exterior Walls footings poured walls in process
  - Plumbing started
  - Tanks delivered, some refurbished