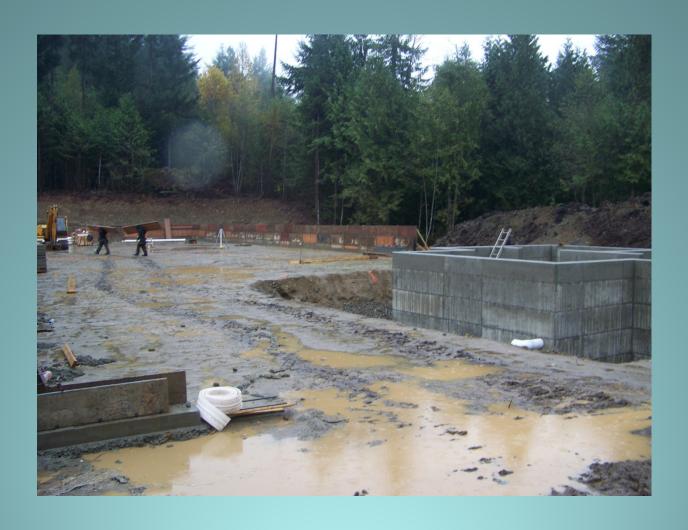

### When we last met...

- Site Prep started late May Construction projected complete by March 2013 projected partial start up early 2013
  - Site cleared, excavated, backfilled
  - Treatment cell constructed
  - Exterior Walls footings poured walls in process
  - Plumbing started
  - Tanks delivered, some refurbished

# Today

- Approximately 95% complete
  - Tanks plumbed
  - Bio filter installed, LHO installed, Drum filter installed
  - Building started- 1 week to finish
  - Pumps mostly installed
  - Co2 Stripped started
  - Motor Control and monitoring package ordered
  - Oxygen system on site
  - Purge systems complete being used "flow through/partial RAS