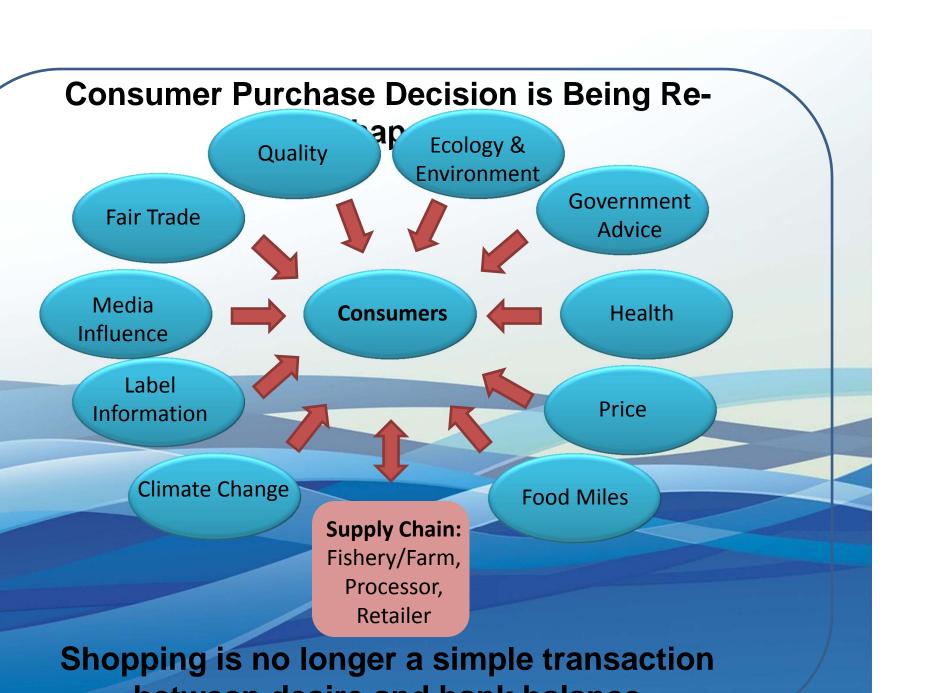

# The Sustainability Movement and it's Future

Consumer Demand

.. Corporate Social sponsibility?

Ingoing Exponential rowth

this a Fad?

•No – This is the FUTURE!