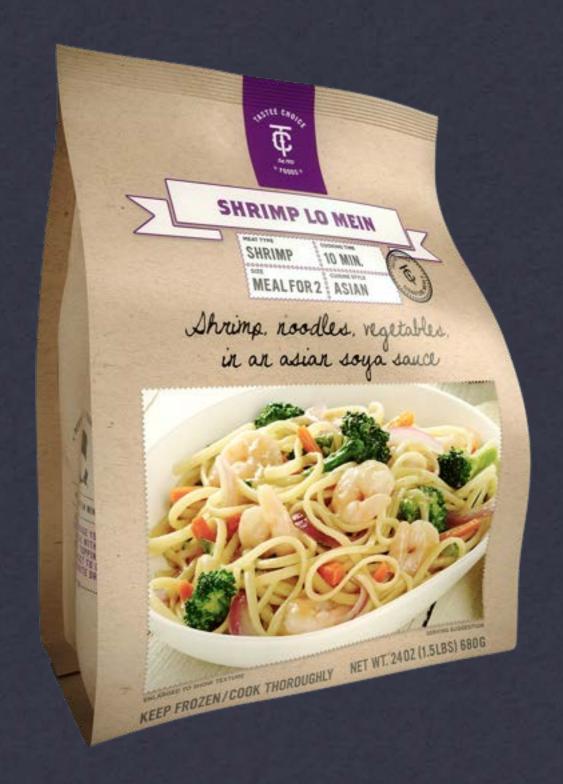

#### CHOICE HARVEST - CHEM FREE SHRIMP

SIGNATURE MEAL KITS

The Responsible Seafood Choice.