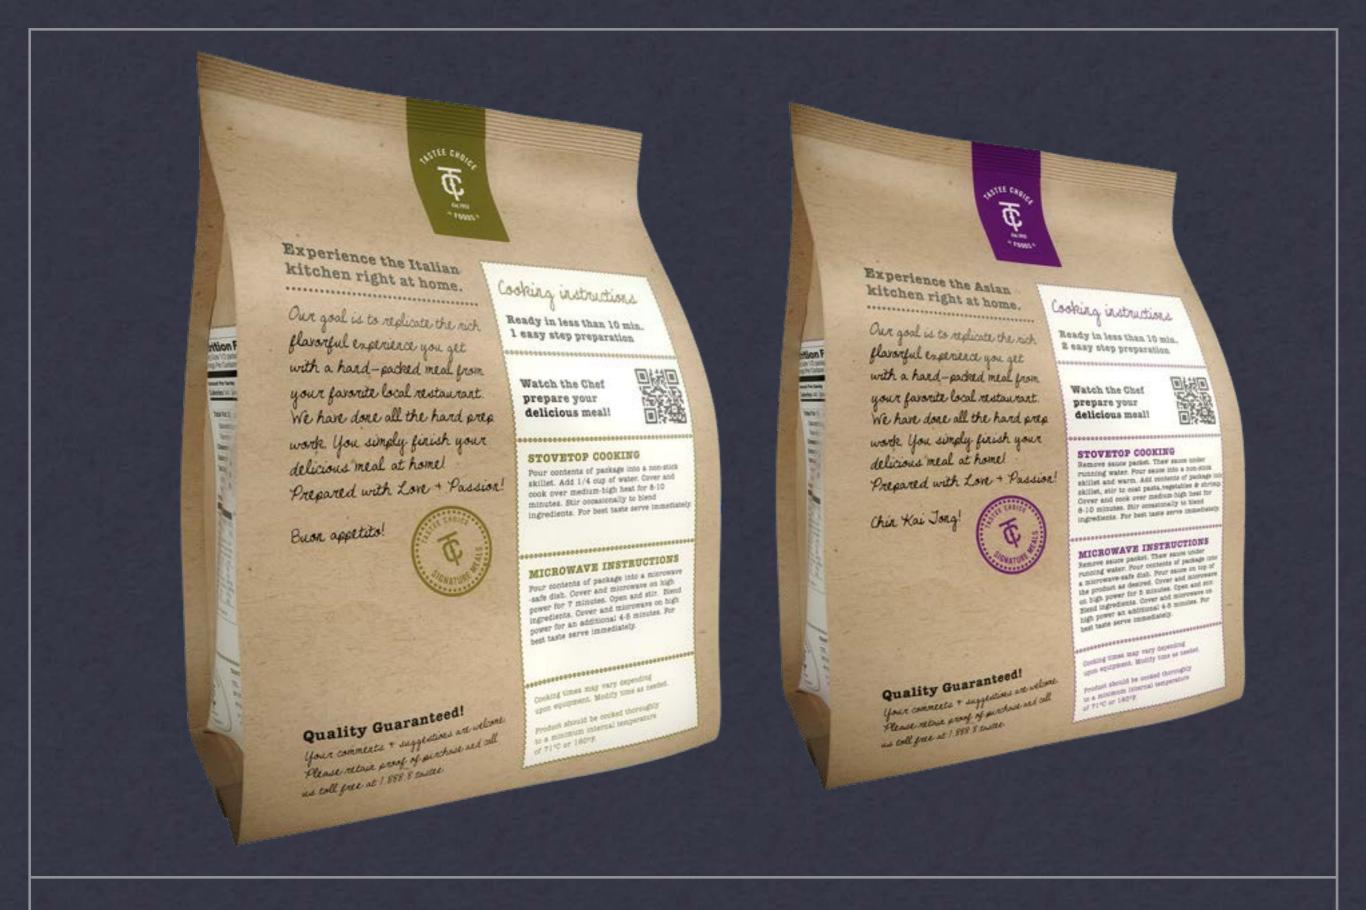

### TASTEE CHOICE PRODUCT PACKAGING

CHOICE HARVEST - CHEM FREE SHRIMP

passion - that's all you need Nothing more.

Box appetit!

Best if used by

#### Thomas instructions

Place Tastee Choice Shrimp under cold running water until thawed (approximately 10 minutes;

Remove Shrimp, chill and serve with cocktail sauce and lemon wedges.

This Tastee Choice Shrimp is pre-cooked.

Avoid further cooking.

#### Experience the purest shrimp right at home. .......

Choice Havestis exactly as it states at is what we believe to be the purest previous shring havest available in the market Absolutely rothing added to the shring other than a hist of natural soft for better taste.

Farm-Raised with love and passion - that's all you reed Nothing more

Box appetit

Place Shring under sold running water until thewes (approximately (0 minutes)

Cooking unstructions

and cook shrimp for 1-2 mymptes. Turn off heat. Remove shrimp to collande water. Bo not Overcook, Trail and add to your favorite salad, appetimen, or entree