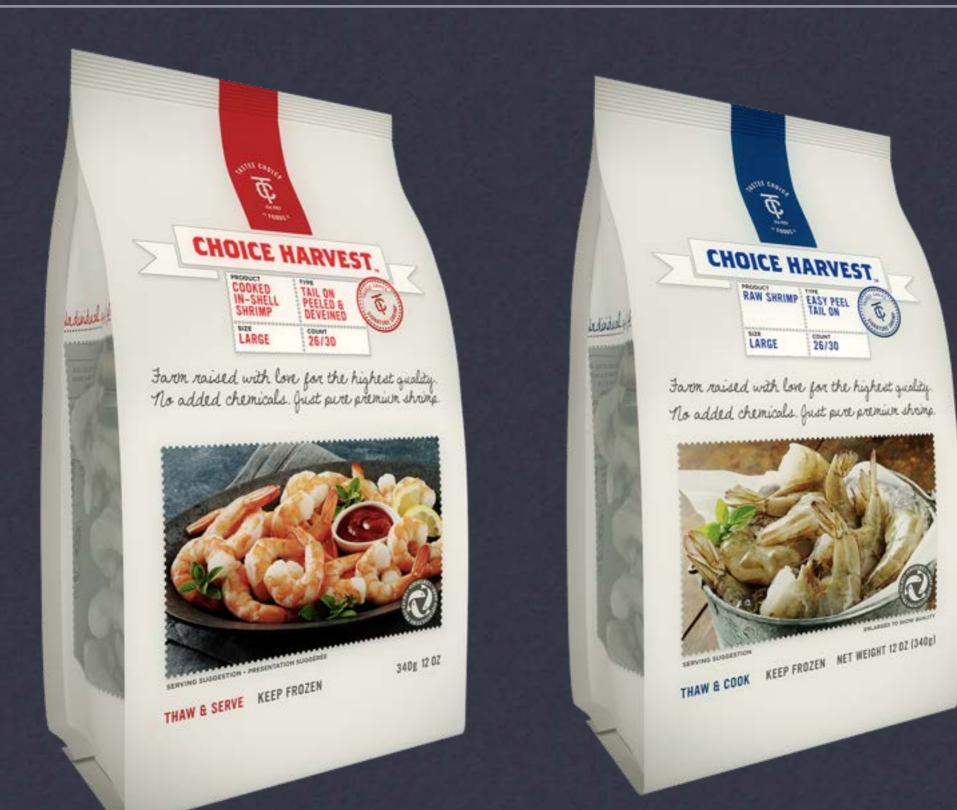

### TASTEE CHOICE PRODUCT PACKAGING

CHOICE HARVEST - CHEM FREE SHRIMP

passion - that's all you need Nothing more.

Box appetit!

Best if used by

#### Thomas instructions

Place Tastee Choice Shrimp under cold running water until thawed (approximately 10 minutes;

Remove Shrimp, chill and serve with cocktail sauce and lemon wedges.

This Tastee Choice Shrimp is pre-cooked.

Avoid further cooking.

#### Experience the purest shrimp right at home. .......

Choice Havestis exactly as it states at is what we believe to be the purest previous shring havest available in the market Absolutely rothing added to the shring other than a hist of natural soft for better taste.

Farm-Raised with love and passion - that's all you reed Nothing more

Box appetit

Place Shring under sold running water until thewes (approximately (0 minutes)

Cooking unstructions

and cook shrimp for 1-2 mymptes. Turn off heat. Remove shrimp to collande water. Bo not Overcook, Trail and add to your favorite salad, appetimen, or entree

#### VISIT OUR SHRIMP PARMS

harvested.

Best if used by