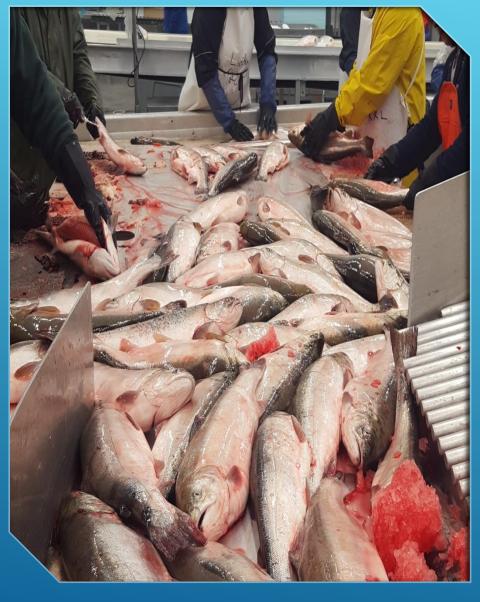

HARVESTING /MARKETING IS THE MOST IMPORTANT 7 DAYS OF THE 16 MONTH CYCLE BUT OFTEN OVER LOOKED

Off flavour - lack of proper conditioning

Stress before harvesting

Pre and post harvest temperatures

At the end of the day the fish must pay for everything